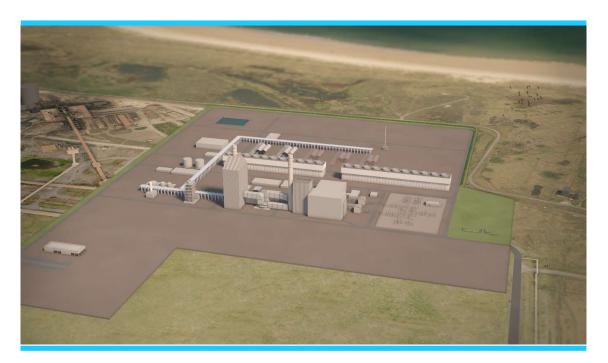

## 1.2 Description of the Proposed Development

- 1.2.1 The Proposed Development will work by capturing CO<sub>2</sub> from a new the gas-fired power station in addition to a cluster of local industries on Teesside and transporting it via a CO<sub>2</sub> transport pipeline to the Endurance saline aquifer under the North Sea. The Proposed Development will initially capture and transport up to 4Mt of CO<sub>2</sub> per annum, although the CO<sub>2</sub> transport pipeline has the capacity to accommodate up to 10Mt of CO<sub>2</sub> per annum thereby allowing for future expansion.
- 1.2.2 The Proposed Development comprises the following elements:
  - Work Number ('Work No.') 1 a Combined Cycle Gas Turbine electricity generating station with an electrical output of up to 860 megawatts and postcombustion carbon capture plant (the 'Low Carbon Electricity Generating Station');
  - Work No. 2 a natural gas supply connection and Above Ground Installations ('AGIs') (the 'Gas Connection Corridor');
  - Work No. 3 an electricity grid connection (the 'Electrical Connection');
  - Work No. 4 water supply connections (the 'Water Supply Connection Corridor');
  - Work No. 5 a waste water disposal connection (the 'Water Discharge Connection Corridor');
  - Work No. 6 a CO<sub>2</sub> gathering network (including connections under the tidal River Tees) to collect and transport the captured CO<sub>2</sub> from industrial emitters (the industrial emitters using the gathering network will be responsible for consenting

their own carbon capture plant and connections to the gathering network) (the 'CO<sub>2</sub> Gathering Network Corridor');

- Work No. 7 a high-pressure CO<sub>2</sub> compressor station to receive and compress the captured CO<sub>2</sub> from the Low Carbon Electricity Generating Station and the CO<sub>2</sub> Gathering Network before it is transported offshore (the 'HP Compressor Station');
- Work No. 8 a dense phase CO<sub>2</sub> export pipeline for the onward transport of the captured and compressed CO<sub>2</sub> to the Endurance saline aquifer under the North Sea (the 'CO<sub>2</sub> Export Pipeline');
- Work No. 9 temporary construction and laydown areas, including contractor compounds, construction staff welfare and vehicle parking for use during the construction phase of the Proposed Development (the 'Laydown Areas'); and
- Work No. 10 access and highway improvement works (the 'Access and Highway Works').
- 1.2.3 The electricity generating station, its post-combustion carbon capture plant and the CO<sub>2</sub> compressor station will be located on part of the South Tees Development Corporation ('STDC') Teesworks area (on part of the former Redcar Steel Works Site). The CO<sub>2</sub> export pipeline will also start in this location before heading offshore. The generating station connections and the CO<sub>2</sub> gathering network will require corridors of land within the administrative areas of both Redcar and Cleveland and Stockton-on-Tees Borough Councils, including crossings beneath the River Tees.